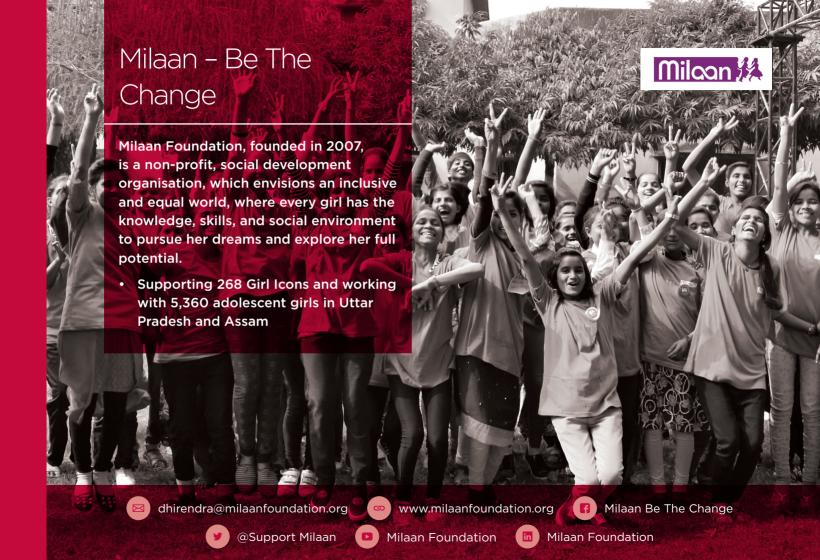

EdelGive supports 250 Girl Icon fellows through the Girl Icon Fellowship Programme. These girls are being enabled to set up 1,000 social action projects which will help them engage with over 1,00,000 people in their communities. The leadership journey of the girls equips them with requisite knowledge, skills and networks to challenge discriminatory social norms that are practiced against women and girls.